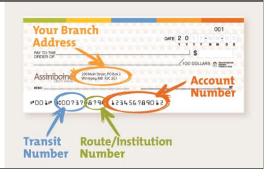

### Locating information on your Assiniboine Credit Union Cheque

- Transit Number
- Account Number
- Branch Address